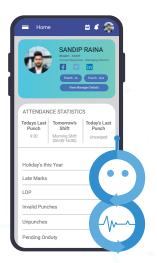

## ESS Portal & Mobile App ===

- Mobile App & Web-based access
- **Employee Engagement**
- smHRty Chatbot & 🕓 WhatsApp Integration
- Multi-language Support
- **Projects & Timesheets**
- **Expense & Travel Management**