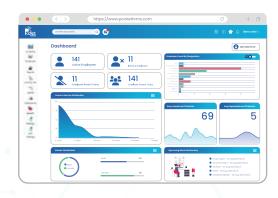

## Dashboard & Analytics ===

- Customizable Dashboards
- User-defined Reports
- · Budget Management
- Alerts & Notifications
- Enterprise Reporting