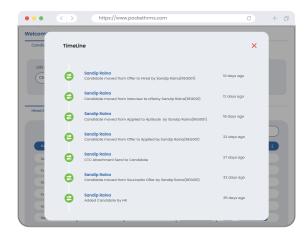

## Core HRMS ≡ □

- Employee Data Management
- Digital Onboarding & Exit Process
- Employee Documents & Asset Tracking
- Employee Help Desk
- Employee Timeline
- Organization Chart