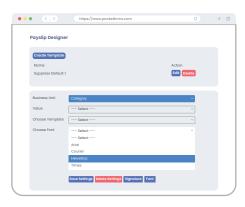

## Payroll & Statutory Compliances ≡ □

- Configurable Salary Structures
- · Statutory Reports & Challans
- Payslip Designer
- Al-based smHRt Payroll
- Payment Automation